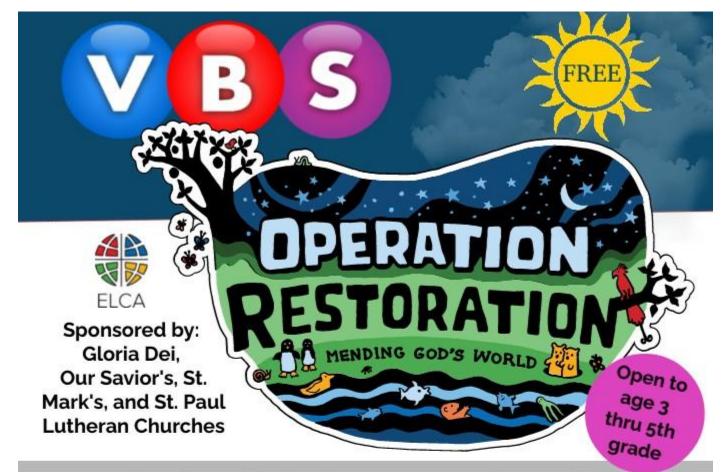

A restoration theme that inspires everyone to be menders of God's world. Daily themes kids understand: feed, heal, forgive, pray, & rest.